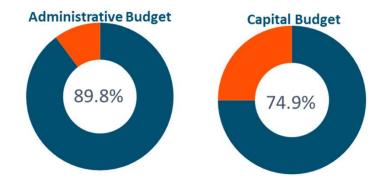

## Administrative and Capital Budget Execution

As of December 31, 2021

|                                          | 2021                      |                             |                           |
|------------------------------------------|---------------------------|-----------------------------|---------------------------|
|                                          | Approved<br>Budget (US\$) | As of Q4<br>Execution (USD) | As of Q4<br>Execution (%) |
|                                          |                           |                             |                           |
| Adminis                                  | trative Budget            |                             |                           |
| (A) Workforce Costs                      | 75.61                     | 72.32                       | 95.6%                     |
| (B) Consulting                           | 10.58                     | 8.66                        | 81.8%                     |
| (C) General Administrative Items         | 14.81                     | 9.43                        | 63.7%                     |
| Discretionary Items (A + B + C)          | 101.00                    | 90.40                       | 89.5%                     |
| Non-Discretionary Spending               | 18.51                     | 16.90                       | 91.3%                     |
| Total                                    | 119.51                    | 107.30                      | 89.8%                     |
|                                          |                           |                             |                           |
| Capital Budget                           |                           |                             |                           |
| IT                                       | 10.24                     | 8.95                        | 87.5%                     |
| Facilities                               | 0.50                      | 0.00                        | 0.0%                      |
| Process Improvement                      | 0.80                      | 0.25                        | 30.6%                     |
| Compliance                               | 2.25                      | 1.13                        | 50.3%                     |
| Total                                    | 13.79                     | 10.33                       | 74.9%                     |
|                                          |                           |                             |                           |
| Field Presence Planned Facilities Budget |                           |                             |                           |
| Country Offices                          | 5.33                      | 4.69                        | 88.0%                     |
|                                          |                           |                             |                           |