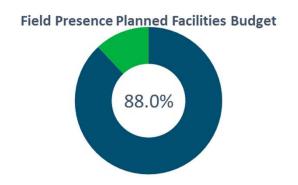

## Administrative and Capital Budget Execution

As of December 31, 2021

|                                          | 2021                      |                             |                           |
|------------------------------------------|---------------------------|-----------------------------|---------------------------|
|                                          | Approved<br>Budget (US\$) | As of Q4<br>Execution (USD) | As of Q4<br>Execution (%) |
|                                          |                           |                             |                           |
| Adminis                                  | trative Budget            |                             |                           |
| (A) Workforce Costs                      | 75.61                     | 72.32                       | 95.6%                     |
| (B) Consulting                           | 10.58                     | 8.66                        | 81.8%                     |
| (C) General Administrative Items         | 14.81                     | 9.43                        | 63.7%                     |
| Discretionary Items (A + B + C)          | 101.00                    | 90.40                       | 89.5%                     |
| Non-Discretionary Spending               | 18.51                     | 16.90                       | 91.3%                     |
| Total                                    | 119.51                    | 107.30                      | 89.8%                     |
|                                          |                           |                             |                           |
| Capital Budget                           |                           |                             |                           |
| IT                                       | 10.24                     | 8.95                        | 87.5%                     |
| Facilities                               | 0.50                      | 0.00                        | 0.0%                      |
| Process Improvement                      | 0.80                      | 0.25                        | 30.6%                     |
| Compliance                               | 2.25                      | 1.13                        | 50.3%                     |
| Total                                    | 13.79                     | 10.33                       | 74.9%                     |
|                                          |                           |                             |                           |
| Field Presence Planned Facilities Budget |                           |                             |                           |
| Country Offices                          | 5.33                      | 4.69                        | 88.0%                     |
|                                          |                           |                             |                           |