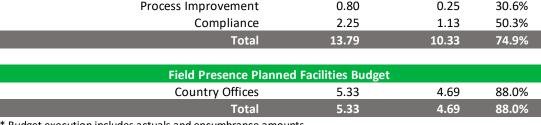

## Administrative and Capital Budget Execution

As of December 31, 2021

|                                          | 2021                      |                             |                           |
|------------------------------------------|---------------------------|-----------------------------|---------------------------|
|                                          | Approved<br>Budget (US\$) | As of Q4<br>Execution (USD) | As of Q4<br>Execution (%) |
|                                          |                           |                             |                           |
| Adminis                                  | trative Budget            |                             |                           |
| (A) Workforce Costs                      | 75.61                     | 72.32                       | 95.6%                     |
| (B) Consulting                           | 10.58                     | 8.66                        | 81.8%                     |
| (C) General Administrative Items         | 14.81                     | 9.43                        | 63.7%                     |
| Discretionary Items (A + B + C)          | 101.00                    | 90.40                       | 89.5%                     |
| Non-Discretionary Spending               | 18.51                     | 16.90                       | 91.3%                     |
| Total                                    | 119.51                    | 107.30                      | 89.8%                     |
|                                          |                           |                             |                           |
| Capital Budget                           |                           |                             |                           |
| IT                                       | 10.24                     | 8.95                        | 87.5%                     |
| Facilities                               | 0.50                      | 0.00                        | 0.0%                      |
| Process Improvement                      | 0.80                      | 0.25                        | 30.6%                     |
| Compliance                               | 2.25                      | 1.13                        | 50.3%                     |
| Total                                    | 13.79                     | 10.33                       | 74.9%                     |
|                                          |                           |                             |                           |
| Field Presence Planned Facilities Budget |                           |                             |                           |
| Country Offices                          | 5.33                      | 4.69                        | 88.0%                     |
|                                          |                           |                             |                           |